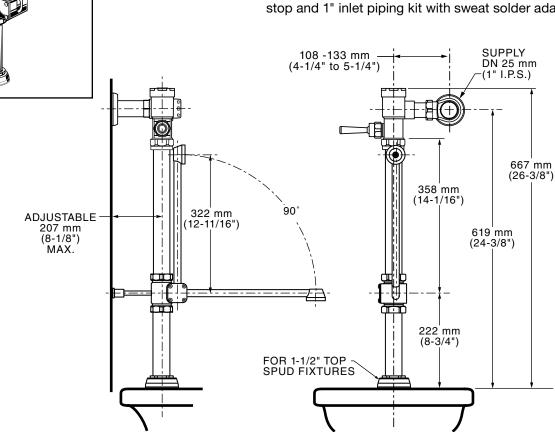

#### Government Government

For installation on 1-1/2" top spud flushometer bowl. Kit includes bedpan washer with straight down tube, 1.6 gpf piston-operated manual flush valve, 1" angle stop and 1" inlet piping kit with sweat solder adapter.

#### GO47.820.002 Bedpan Washer Kit

For installation on 1-1/2" top spud flushometer bowl. Kit includes bedpan washer with straight down tube, 1.28 gpf piston-operated manual flush valve, 1" angle stop and 1" inlet piping kit with sweat solder adapter.

### **GENERAL DESCRIPTION:**

Bedpan diverter assembly kit for use on 1-1/2 top spud bowl. Rugged solid brass construction.

Counter balanced pivot assembly. Includes manual flush valve, inlet piping, flush valve, wall support, spud coupling & flange.

## **PRODUCT FEATURES:**

- Available in 1.28 & 1.6 gpf. versions
- Includes self-cleaning piston-operated manual flush valve with DynaClean integral wiper spring
- Solid brass construction
- Counter balanced pivot assembly keeps spray arm in last position
- Brass spray arm
- Includes high back-pressure EPDM vacuum breaker assembly for chemical resistance
- Includes 1-1/2" spud coupling and flange and wall support